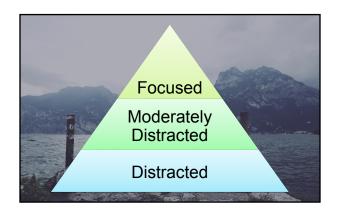

## - Stability: reduced mind wandering - Control: appropriately directing attention - Efficiency: economical use of cognitive resources

You are not your thoughts.
Not all thoughts are facts.